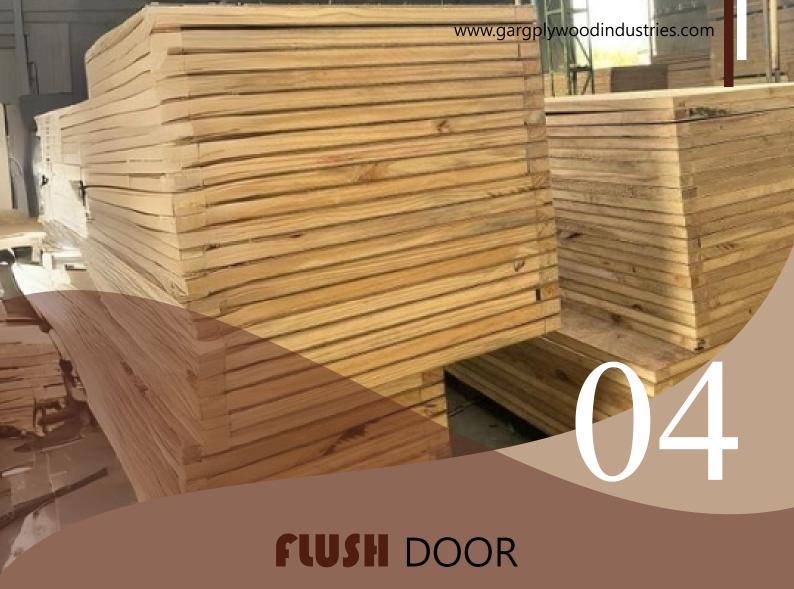

Type : Block Boards

Thickness : 22mm & 25mm Popler Filling : Mix Wood Filling

Type: Specifically designed as Flush Doors, providing a sleek and modern look that complements any interior or exterior design.

Material: Crafted with high-quality Mix Wood Filler, ensuring superior

Material: Crafted with high-quality Mix Wood Filler, ensuring superior strength, durability, and resistance to wear and tear over time.

Moisture-Proof Feature: Our Flush Doors are engineered to be moisture-proof, making them ideal for use in areas prone to humidity or dampness. This feature enhances the longevity of the doors and protects them from warping or damage caused by moisture.

Business Type: Manufacturer,

Supplier, Retailer,

Wholesaler

Type : Flush Door

Material : Mix Wood Filler Feature : Moisture-Proof

Gurjan Face Veneer: Renowned for its exceptional strength and durability, our Gurjan Face Veneer adds a touch of sophistication to any project. It's highly resistant to warping and ensures long-lasting performance, making it an ideal choice for various applications.