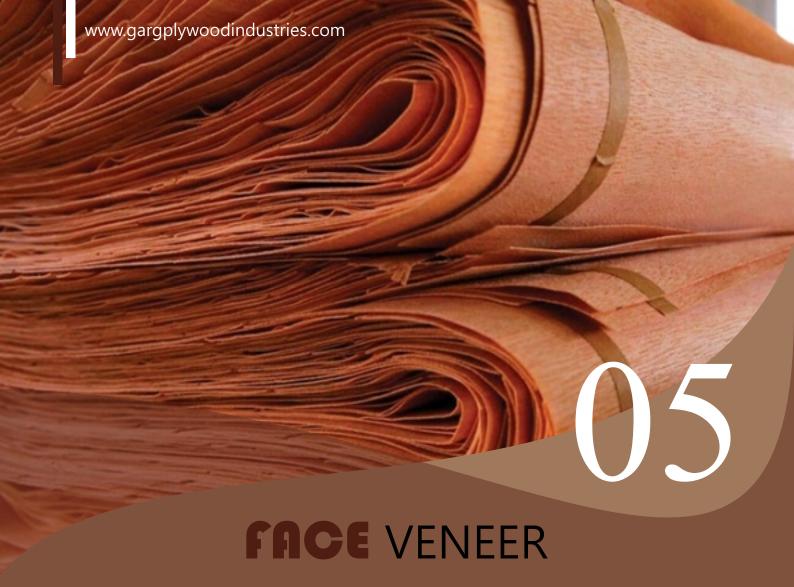

Business Type: Manufacturer,

Supplier, Retailer,

Wholesaler

Type : Flush Door

Material : Mix Wood Filler Feature : Moisture-Proof

Gurjan Face Veneer: Renowned for its exceptional strength and durability, our Gurjan Face Veneer adds a touch of sophistication to any project. It's highly resistant to warping and ensures long-lasting performance, making it an ideal choice for various applications.

Application: Primarily designed for the plywood industry, our Face Veneer enhances the aesthetic appeal and structural integrity of plywood sheets, elevating the quality of the final product.

**High-Quality Manufacturing :** Each piece of our Face Veneer undergoes meticulous manufacturing processes, ensuring consistency and precision in every veneer sheet.