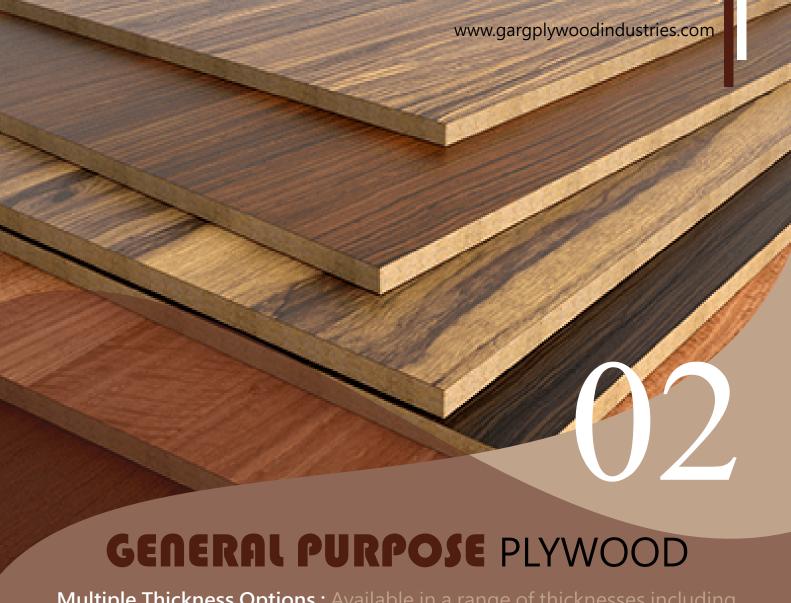

Business Type: Manufacturer, Supplier,

Retailer, Wholesaler

Type : Marine Plywood-

BWP Grade

Thickness: 6mm, 9mm, 12mm,

16mm, 19mm, 22mm

Length : 2440 x 1220mm

Multiple Thickness Options: Available in a range of thicknesses including 9mm, 12mm, 16mm, 19mm, 22mm, and 25mm, providing flexibility to cater to diverse project requirements.

High-Quality Manufacturing: With a commitment to excellence, our plywood undergoes stringent quality control measures from sourcing raw materials to the final production stage, ensuring consistency and reliability in every piece.

Business Flexibility: As a Manufacturer, Supplier, Retailer, and Wholesaler, we cater to the needs of both individual customers and bulk orders, ensuring accessibility and convenience for all.

Business Type: Manufacturer, Supplier,