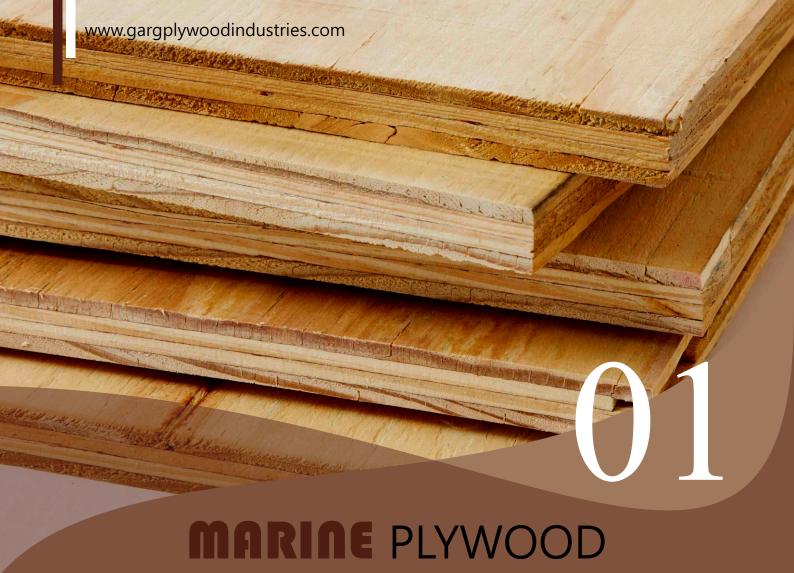

Premium Marine Plywood: Our Marine Plywood, manufactured to BWP (Boiling Water Proof) Grade standards, is meticulously crafted to withstand the toughest marine conditions, ensuring long-lasting durability and reliability. Versatile Thickness Options: Available in a variety of thicknesses including 6mm, 9mm, 12mm, 16mm, 19mm, and 22mm, our Marine Plywood caters to diverse project requirements, offering flexibility and adaptability.

Manufacturing Excellence: Engineered by our skilled professionals using top -quality materials, our Marine Plywood is synonymous with strength, stability, and superior performance, ensuring ease of cutting, shaping, and installation.

Business Type: Manufacturer, Supplier,

Retailer, Wholesaler

Type : Marine Plywood-

BWP Grade

Thickness: 6mm, 9mm, 12mm,

16mm, 19mm, 22mm

Length : 2440 x 1220mm

Multiple Thickness Options: Available in a range of thicknesses including 9mm, 12mm, 16mm, 19mm, 22mm, and 25mm, providing flexibility to cater to diverse project requirements.