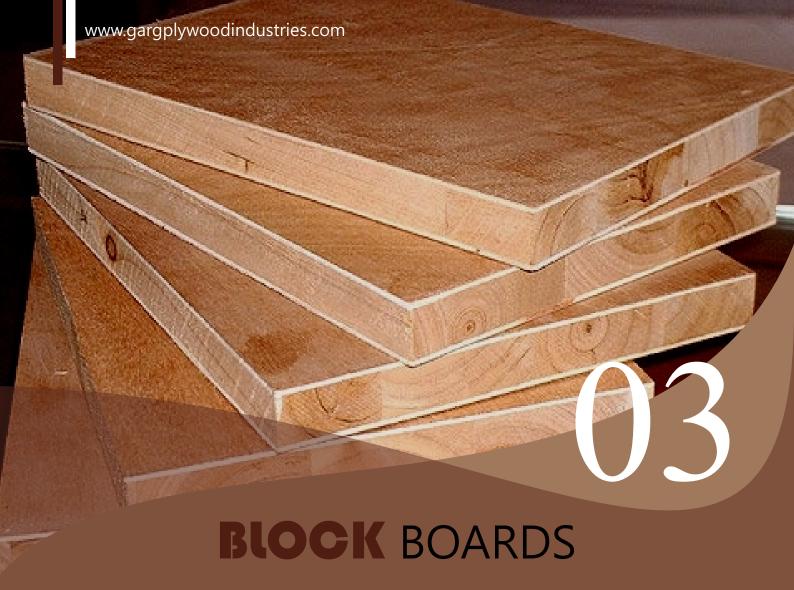

Retailer, Wholesaler

Type : IS 303

Thickness: 9mm, 12mm, 16mm,

19mm, 22mm & 25mm

Grade : MR Grade, Full Core

Full Panel

Premium Filling Materials: Our Block Boards feature Poplar filling, combined with mixed wood filling, ensuring optimal strength, durability, and resistance to warping or bending over time.

High-Quality Manufacturing: With a commitment to excellence, our Block Boards undergo rigorous quality control measures at every stage of production, ensuring consistent quality and reliability in every piece.

Optimal Thickness: Available in 22mm and 25mm thickness options, providing versatility to accommodate different project requirements and structural needs.

Business Type: Manufacturer, Supplier,

Retailer, Wholesaler

Type : Block Boards

Thickness : 22mm & 25mm Popler Filling : Mix Wood Filling

Type: Specifically designed as Flush Doors, providing a sleek and modern look that complements any interior or exterior design.

Business Type: Manufacturer, Supplier,

Retailer, Wholesaler

Type : Block Boards

Thickness : 22mm & 25mm
Popler Filling : Mix Wood Filling